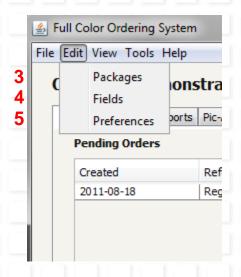

- 3 Packages sold are defined for rapid ordering of prints.
- 4 Fields can be added to the database using this function. (No customer has ever needed to use it.)
- 5 Cropping, color management and die cut wallet instructions can be set