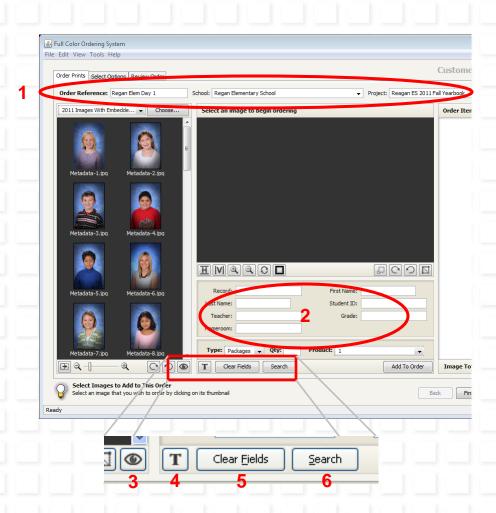

## **FOS School Features**

- 1 Import: Creates a project from data provided by the school and assigns each student a sequential record number.
- 2 Export for Shoot Cards: Sends the data in the project to Full Color to create camera cards used to identify student pictures when photographed.

- 3 Packages sold are defined for rapid ordering of prints.
- 4 Fields can be added to the database using this function. (No customer has ever needed to use it.)
- 5 Cropping, color management and die cut wallet instructions can be set

- 6 Export to ImageMatch is used to extract the project data when ready to order the school yearbook cd.
- 7 Export Project Data will create a spreadsheet containing the complete project file in record number sequence.