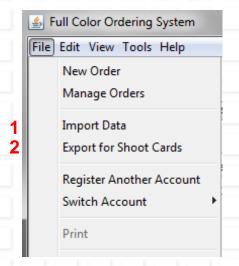

## **FOS School Features**

- 1 Import: Creates a project from data provided by the school and assigns each student a sequential record number.
- 2 Export for Shoot Cards: Sends the data in the project to Full Color to create camera cards used to identify student pictures when photographed.

- 6 Export to ImageMatch is used to extract the project data when ready to order the school yearbook cd.
- 7 Export Project Data will create a spreadsheet containing the complete project file in record number sequence.