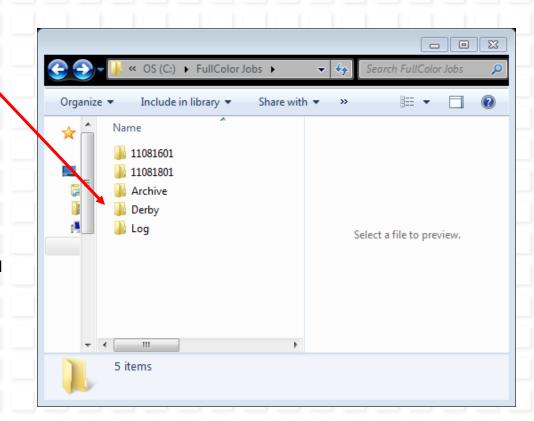

Projects are stored in a Database on your machine called Derby.

## **Backup Data**

Create backup of the folder "Derby", path =C://FullColor Jobs/Derby

Backup images in all folders.

Backup must be ran frequently!
Store and save all backups in a safe place!