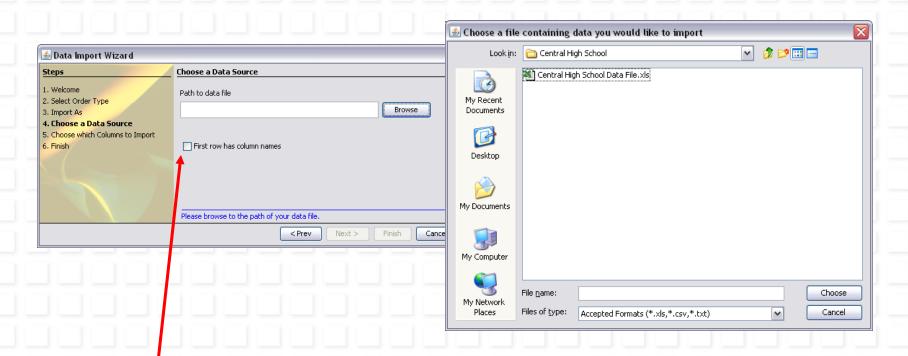

School name must be complete.

It will be used on some

Project name must contain.
School Name Reference
Year
What the pictures are.

First row contains headings

| Microsoft Excel - Central High School Data File.xls |               |                  |        |                             |                                       |            |       |               |     |
|-----------------------------------------------------|---------------|------------------|--------|-----------------------------|---------------------------------------|------------|-------|---------------|-----|
| File Edit View Insert Format Iools Data Window Help |               |                  |        |                             |                                       |            |       |               |     |
|                                                     | <b>≅</b> 🖫  € | <b>3</b> 🗓 💖 🔏 🧐 | à 🗈 ダ  | N + Ω + (♣ Σ f <sub>*</sub> | <b>≜</b> ↓ <b>Z</b> ↓ <b>Ш №</b> 100% | <b>-</b> [ | ? . J | MS Sans Serif |     |
| J26 <u> </u>                                        |               |                  |        |                             |                                       |            |       |               |     |
|                                                     | Α             | В                | С      | D                           | E                                     | F          | G     | Н             | - 1 |
| 1                                                   | PERIOD        | TEACHER          | STUDID | LASTNAME                    | FIRSTNAME                             | MI         | GRD   |               |     |
| 2                                                   | 01            | E DECK           | 269024 | ARCINIEGA                   | NICHOLAS                              | Α          | 09    |               |     |
| 3                                                   | 01            | E DECK           | 263243 | GUZMAN                      | NEENU                                 |            | 09    |               |     |
| 4                                                   | 01            | J COSTELLO       | 259965 | RIVERAS                     | CURTIS                                | L          | 09    |               |     |
| 5                                                   | 01            | BLACY            | 270048 | VERTZ                       | CHASE                                 | R          | 09    |               |     |
| 6                                                   | 01            | E HOLLOMAN       | 248850 | ESCAMILLA                   | ADAM                                  | W          | 09    |               |     |
| 7                                                   | 01            | E HOLLOMAN       | 335242 | FREIHEIT                    | BRIAN                                 | L          | 09    |               |     |
| 8                                                   | 01            | E HOLLOMAN       | 354510 | GARCIA                      | LAUREN                                | N          | 09    |               |     |