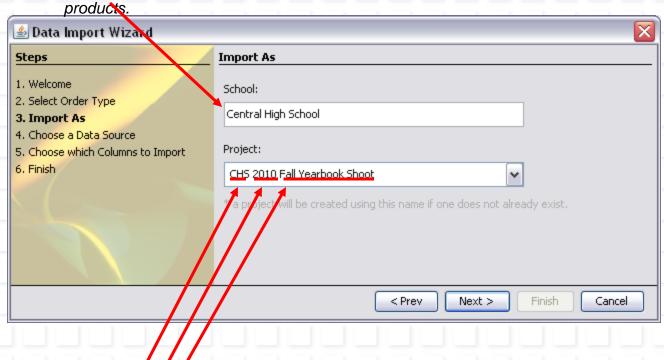

School name must be complete.

It will be used on some

Project name must contain.
School Name Reference
Year
What the pictures are.

First row contains headings

| Microsoft Excel - Central High School Data File.xls |               |                  |        |                             |                                       |            |       |               |     |
|-----------------------------------------------------|---------------|------------------|--------|-----------------------------|---------------------------------------|------------|-------|---------------|-----|
| File Edit View Insert Format Iools Data Window Help |               |                  |        |                             |                                       |            |       |               |     |
|                                                     | <b>≅</b> 🖫  € | <b>3</b> 🗓 💖 🔏 🧐 | à 🗈 ダ  | N + Ω + (♣ Σ f <sub>*</sub> | <b>≜</b> ↓ <b>Z</b> ↓ <b>Ш №</b> 100% | <b>-</b> [ | ? . J | MS Sans Serif |     |
| J26 <u> </u>                                        |               |                  |        |                             |                                       |            |       |               |     |
|                                                     | Α             | В                | С      | D                           | E                                     | F          | G     | Н             | - 1 |
| 1                                                   | PERIOD        | TEACHER          | STUDID | LASTNAME                    | FIRSTNAME                             | MI         | GRD   |               |     |
| 2                                                   | 01            | E DECK           | 269024 | ARCINIEGA                   | NICHOLAS                              | Α          | 09    |               |     |
| 3                                                   | 01            | E DECK           | 263243 | GUZMAN                      | NEENU                                 |            | 09    |               |     |
| 4                                                   | 01            | J COSTELLO       | 259965 | RIVERAS                     | CURTIS                                | L          | 09    |               |     |
| 5                                                   | 01            | BLACY            | 270048 | VERTZ                       | CHASE                                 | R          | 09    |               |     |
| 6                                                   | 01            | E HOLLOMAN       | 248850 | ESCAMILLA                   | ADAM                                  | W          | 09    |               |     |
| 7                                                   | 01            | E HOLLOMAN       | 335242 | FREIHEIT                    | BRIAN                                 | L          | 09    |               |     |
| 8                                                   | 01            | E HOLLOMAN       | 354510 | GARCIA                      | LAUREN                                | N          | 09    |               |     |