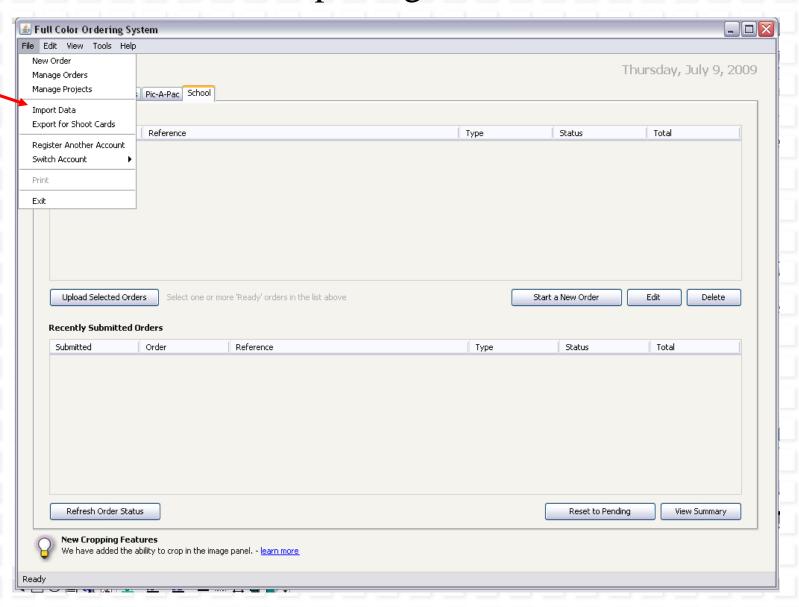

School name must be complete.

It will be used on some

Project name must contain.
School Name Reference
Year
What the pictures are.

First row contains headings

| Microsoft Excel - Central High School Data File.xls |               |                  |        |                             |                                       |            |       |               |     |
|-----------------------------------------------------|---------------|------------------|--------|-----------------------------|---------------------------------------|------------|-------|---------------|-----|
| File Edit View Insert Format Iools Data Window Help |               |                  |        |                             |                                       |            |       |               |     |
|                                                     | <b>≅</b> 🖫  € | <b>3</b> 🗓 💖 🔏 🧐 | à 🗈 ダ  | N + Ω + (♣ Σ f <sub>*</sub> | <b>≜</b> ↓ <b>Z</b> ↓ <b>Ш №</b> 100% | <b>-</b> [ | ? . J | MS Sans Serif |     |
| J26 <u> </u>                                        |               |                  |        |                             |                                       |            |       |               |     |
|                                                     | Α             | В                | С      | D                           | E                                     | F          | G     | Н             | - 1 |
| 1                                                   | PERIOD        | TEACHER          | STUDID | LASTNAME                    | FIRSTNAME                             | MI         | GRD   |               |     |
| 2                                                   | 01            | E DECK           | 269024 | ARCINIEGA                   | NICHOLAS                              | Α          | 09    |               |     |
| 3                                                   | 01            | E DECK           | 263243 | GUZMAN                      | NEENU                                 |            | 09    |               |     |
| 4                                                   | 01            | J COSTELLO       | 259965 | RIVERAS                     | CURTIS                                | L          | 09    |               |     |
| 5                                                   | 01            | BLACY            | 270048 | VERTZ                       | CHASE                                 | R          | 09    |               |     |
| 6                                                   | 01            | E HOLLOMAN       | 248850 | ESCAMILLA                   | ADAM                                  | W          | 09    |               |     |
| 7                                                   | 01            | E HOLLOMAN       | 335242 | FREIHEIT                    | BRIAN                                 | L          | 09    |               |     |
| 8                                                   | 01            | E HOLLOMAN       | 354510 | GARCIA                      | LAUREN                                | N          | 09    |               |     |