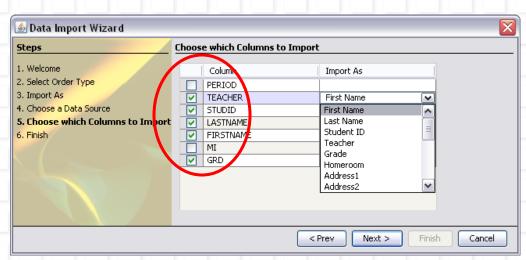

| R          | 09    |               |     |
| 6                                                   | 01            | E HOLLOMAN       | 248850 | ESCAMILLA                   | ADAM                                  | W          | 09    |               |     |
| 7                                                   | 01            | E HOLLOMAN       | 335242 | FREIHEIT                    | BRIAN                                 | L          | 09    |               |     |
| 8                                                   | 01            | E HOLLOMAN       | 354510 | GARCIA                      | LAUREN                                | N          | 09    |               |     |

#### Choose what to import:



## Assign data fields:

Example: Teacher = Teacher Studid = Student ID



#### Finished Mapping