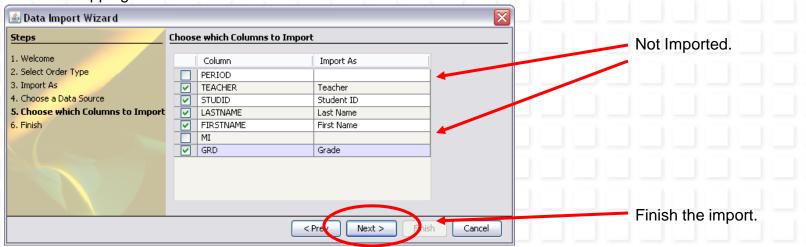

| 09    |               |     |
| 6                                                   | 01            | E HOLLOMAN       | 248850 | ESCAMILLA                   | ADAM                                  | W          | 09    |               |     |
| 7                                                   | 01            | E HOLLOMAN       | 335242 | FREIHEIT                    | BRIAN                                 | L          | 09    |               |     |
| 8                                                   | 01            | E HOLLOMAN       | 354510 | GARCIA                      | LAUREN                                | N          | 09    |               |     |

#### Choose what to import:



## Assign data fields:

Example: Teacher = Teacher Studid = Student ID



#### Finished Mapping