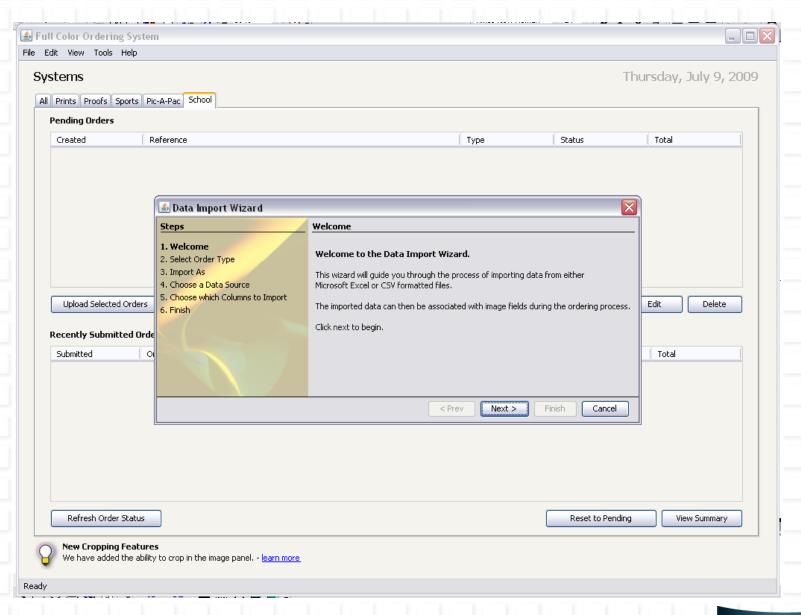

School name must be complete.

It will be used on some



Project name must contain.
School Name Reference
Year
What the pictures are.



First row contains headings

| Microsoft Excel - Central High School Data File.xls |               |                  |        |                             |                                       |            |       |               |     |
|-----------------------------------------------------|---------------|------------------|--------|-----------------------------|---------------------------------------|------------|-------|---------------|-----|
| File Edit View Insert Format Iools Data Window Help |               |                  |        |                             |                                       |            |       |