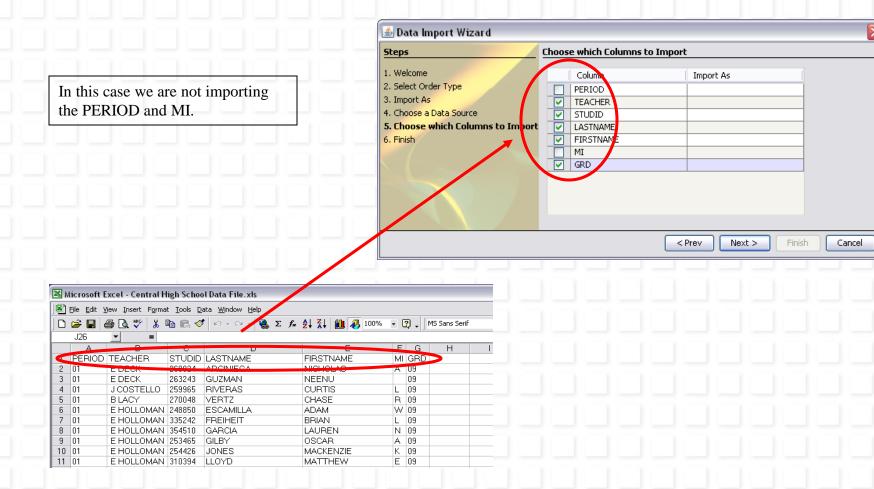

School name must be complete.

It will be used on some

Project name must contain.
School Name Reference
Year
What the pictures are.

First row contains headings

| Microsoft Excel - Central High School Data File.xls |               |                  |        |                             |                                       |            |       |               |     |
|-----------------------------------------------------|---------------|------------------|--------|-----------------------------|---------------------------------------|------------|-------|---------------|-----|
| File Edit View Insert Format Iools Data Window Help |               |                  |        |                             |                                       |            |       |               |     |
|                                                     | <b>≅</b> 🖫  € | <b>3</b> 🗓 💖 🔏 🧐 | à 🗈 ダ  | N + Ω + (♣ Σ f <sub>*</sub> | <b>≜</b> ↓ <b>Z</b> ↓ <b>Ш №</b> 100% | <b>-</b> [ | ? . J | MS Sans Serif |     |
| J26 <u> </u>                                        |               |                  |        |                             |                                       |            |       |               |     |
|                                                     | Α             | В                | С      | D                           | E                                     | F          | G     | Н             | - 1 |
| 1                                                   | PERIOD        | TEACHER          | STUDID | LASTNAME                    | FIRSTNAME                             | MI         | GRD   |               |     |
| 2                                                   | 01            | E DECK           | 269024 | ARCINIEGA                   | NICHOLAS                              | Α          | 09    |               |     |
| 3                                                   | 01            | E DECK           | 263243 | GUZMAN                      | NEENU                                 |            | 09    |               |     |
| 4                                                   | 01            | J COSTELLO       | 259965 | RIVERAS                     | CURTIS                                | L          | 09    |               |     |
| 5                                                   | 01            | BLACY            | 270048 | VERTZ                       | CHASE                                 | R          | 09    |               |     |
| 6                                                   | 01            | E HOLLOMAN       | 248850 | ESCAMILLA                   | ADAM                                  | W          | 09    |               |     |
| 7                                                   | 01            | E HOLLOMAN       | 335242 | FREIHEIT                    | BRIAN                                 | L          | 09    |               |     |
| 8                                                   | 01            | E HOLLOMAN       | 354510 | GARCIA                      | LAUREN                                | N          | 09    |               |     |

#### Choose what to import: