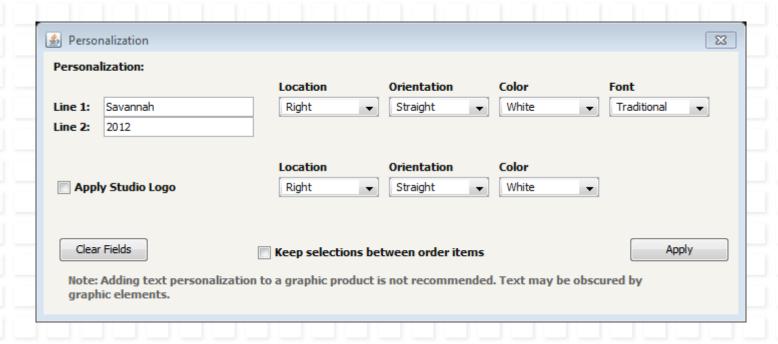

# Logo and Personalization Options

Position and colors can be chosen. Avoid using both personalization and logos, since they will overlap on most products.