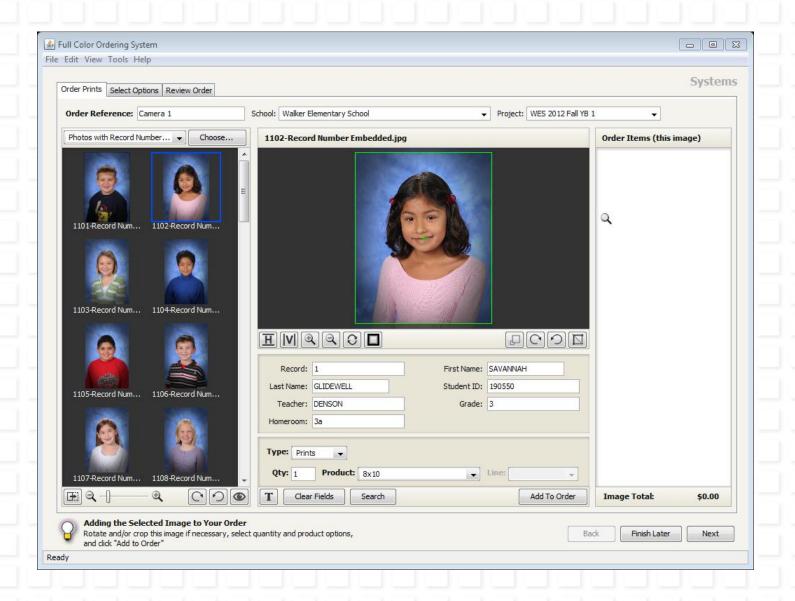

## Personalize or Add a Logo

#### **Workflow Considerations:**

Because of workflow management issues, logos are not recommended if you order graphic products.

Logos cannot be set up to apply automatically to only one order item. For example, you cannot add a logo to all 8x10 prints in an order and exclude all other prints.

If a Logo is desired on an individual item, it must be turned on for that item on each student.

Logos must be set up at the lab before it is available for orders. Contact customer service for details.

# Add a Logo at the Job Level



# Personalize or Add a Logo



# Logo and Personalization Options



Position and colors can be chosen. Avoid using both personalization and logos, since they will overlap on most products.

### **Product Illustrations**



Flashlight Keychain

These show name placement and size on various graphic products.

If you anticipate using personalized products you should order samples of all products to evaluate first.



Trading Card (Front)



Bookmark



Mug and Water Bottle