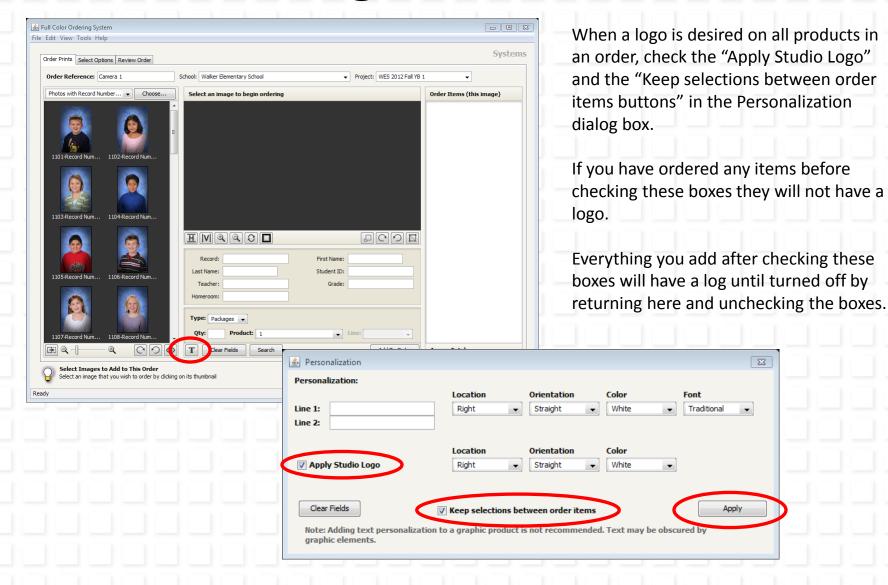

## Personalize or Add a Logo

#### **Workflow Considerations:**

Because of workflow management issues, logos are not recommended if you order graphic products.

Logos cannot be set up to apply automatically to only one order item. For example, you cannot add a logo to all 8x10 prints in an order and exclude all other prints.

If a Logo is desired on an individual item, it must be turned on for that item on each student.

Logos must be set up at the lab before it is available for orders. Contact customer service for details.